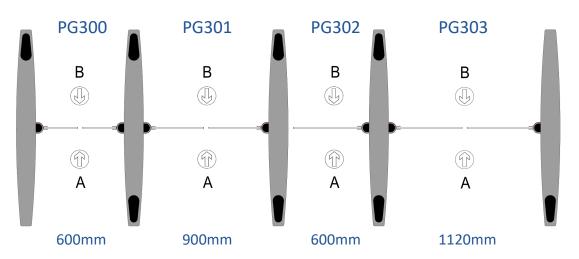

## **Evolve Security Products Limited**



## Obstacle Types

As standard the PG300 range is fitted with 900mm high plexiglass. This provides better protection against intruder abuse as it is much harder to brake than toughened glass.





## **OBSTACLE OPTIONS**

- 1. Various heights.
- 2. Various widths.
- 3. Different types of material.
- 4. Different types of manifestation.



## **OBSTACLE WIDTHS**



#### **MATERIAL**

As an option to plexiglass, the PG300 range can be fitted with 8mm thick toughened safety glass manufactured to EN 12150-1.

As standard the toughened glass is fitted with a laminate, allowing the glass to meet BS EN 12600.

#### **MANIFESTATION**

Building regulations states that people with impaired vision should be in no doubt as to the location of glass entrance doors, especially when they are within a glazed screen.

To satisfy this requirement the gate obstacles must be clearly defined with manifestation on the glass at two levels, 850 to 1000mm and 1400 to 1600mm above the floor,

contrasting visually with the background seen through the glass (both from the inside and outside) and in all lighting conditions

Manifestation can be a logo or sign at least 150mm hi