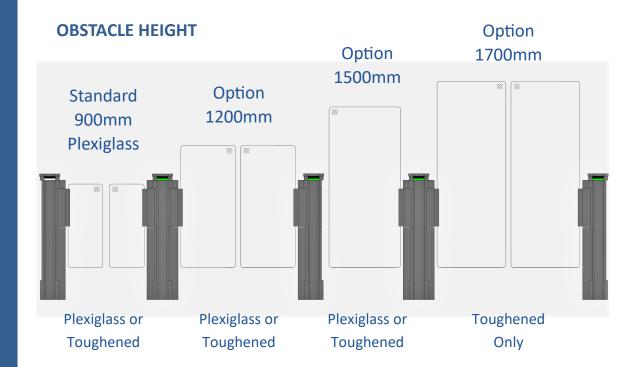

## Obstacle Types

As standard the PG300 range is fitted with 900mm high plexiglass. This provides better protection against intruder abuse as it is much harder to brake than toughened glass.

#### **MATERIAL**

As an option to plexiglass, the PG300 range can be fitted with 8mm thick toughened safety glass manufactured to EN 12150-1.

As standard the toughened glass is fitted with a laminate, allowing the glass to meet BS EN 12600.

## NOTE(s)

 1500 and 1700 mm high obstacles are not recommended when using a free standing surface mount plinth. If this is required then the surface plinth must run from wall to wall with the plinth attached to the walls. We also recommend that if possible one fixing is used in the end of each cabinet to secure the plinth to the floor.