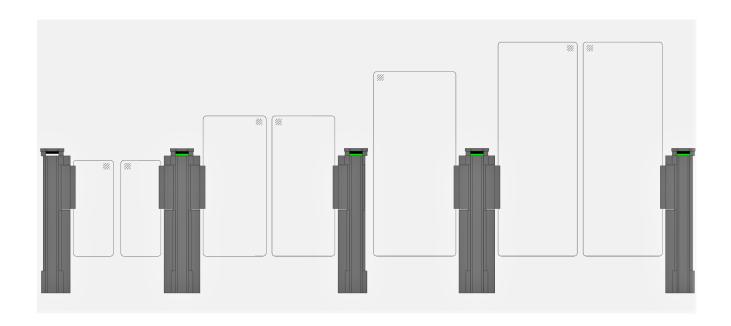

## Obstacle Types

As standard the PG300 range is fitted with 900mm high plexiglass. This provides better protection against intruder abuse as it is much harder to brake than toughened glass.

## NOTE(s)

 1500 and 1700 mm high obstacles are not recommended when using a free standing surface mount plinth. If this is required then the surface plinth must run from wall to wall with the plinth attached to the walls. We also recommend that if possible one fixing is used in the end of each cabinet to secure the plinth to the floor.