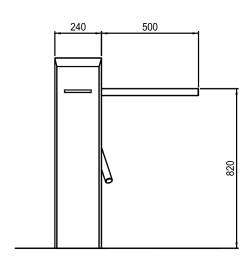

#### Our standard TT301 consists of:-

- Bridged cabinet made from 304 stainless steel, housing a motorised drop arm drive unit.
- 304 stainless steel removable lid.
- 2 No. slopped 80mm, 304 stainless steel end panels.
- 2 No. LED status indicators, one each end.

#### **WORK BY OTHERS**

- Bolting the units to the floor.
- Electrical supply.
- Cabling to any external peripherals.
- Integration of any accessories.

The stainless steel cabinet houses a motorised head mechanism. The cabinet can be fitted with various tops manufactured from different materials, the standard is stainless steel.