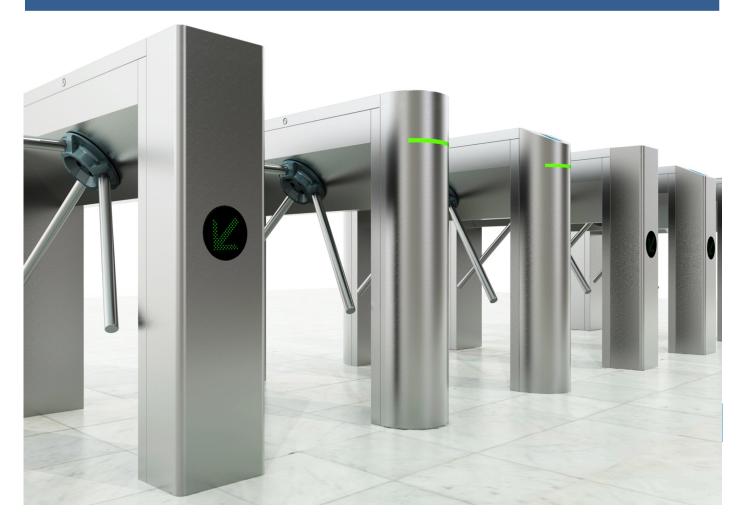

# TT301 TRIPOD TURNSTILE

#### **OPERATING MODES.**

The TT303 can operate in 9 different work modes:-

- 1. FREE, in either or both directions.
- 2. BARRED locked, in either or both directions.

Our TT301 modular design tripod turnstile offers, cost-effective, fast operating, easy to use, reliable entrance solution for internal or external use in areas where there is a large and constant flow of people.

It modular construction with different end panels and various tops meet all the aesthetic requirements needed for today's corporate environment.

The turnstile is designed for use in metro stations, railway stations, bus stations, airports, corporate reception areas, factories, hotels, scenic spots, museums, libraries, exhibition centres, stadiums, education facilities and cinema, etc.

Throughput speed is approximately 25~30 people/min, but dependent on the access control system and the speed and type of the users.