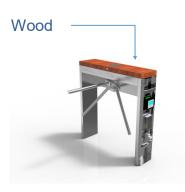

#### **WORK BY OTHERS**

- Bolting the units to the floor.
- Electrical supply.
- Cabling to any external peripherals.
- Integration of any accessories.

The stainless steel cabinet houses a motorised head mechanism. The cabinet can be fitted with various tops manufactured from different materials, the standard is stainless steel.