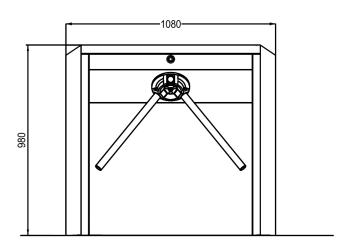

#### Our standard TT301 consists of:-

- Bridged cabinet made from 304 stainless steel, housing a motorised drop arm drive unit.
- 304 stainless steel removable lid.
- 2 No. slopped 80mm, 304 stainless steel end panels.
- 2 No. LED status indicators, one each end.

#### **WORK BY OTHERS**

- Bolting the units to the floor.
- Electrical supply.
- Cabling to any external peripherals.
- Integration of any accessories.

The stainless steel cabinet houses a motorised head mechanism. The cabinet can be fitted with various tops manufactured from different materials, the standard is stainless steel.