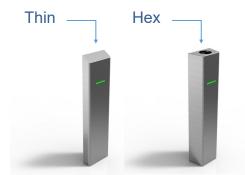

Various end panels are available the standard is stainless steel 80mm wide with a sloped top.