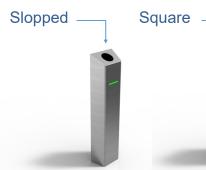

#### Our standard TT301 consists of:-

- Bridged cabinet made from 304 stainless steel, housing a motorised drop arm drive unit.
- 304 stainless steel removable lid.
- 2 No. slopped 80mm, 304 stainless steel end panels.
- 2 No. LED status indicators, one each end.

Various end panels are available the standard is stainless steel 80mm wide with a sloped top.