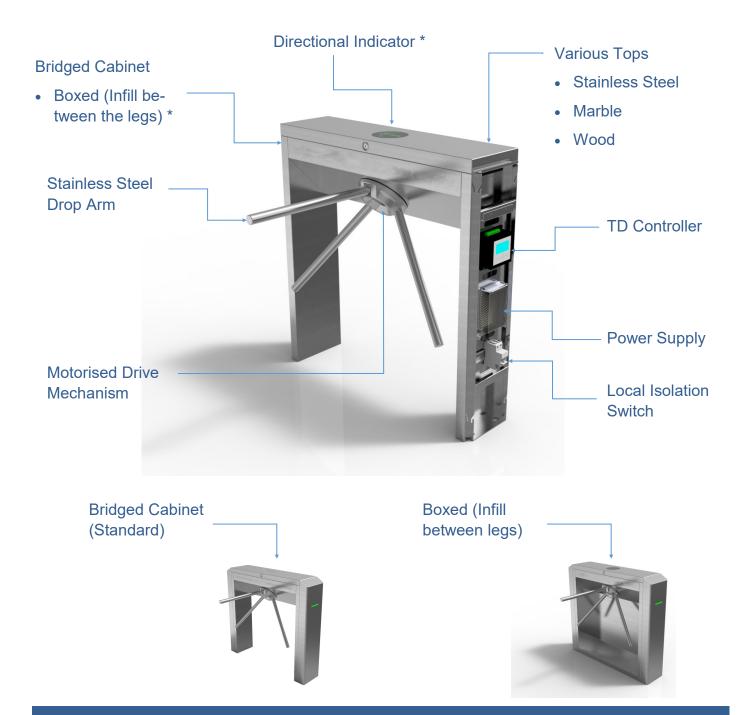

#### Our standard TT301 consists of:-

- Bridged cabinet made from 304 stainless steel, housing a motorised drop arm drive unit.
- 304 stainless steel removable lid.
- 2 No. slopped 80mm, 304 stainless steel end panels.
- 2 No. LED status indicators, one each end.

#### **WORK BY OTHERS**

- Bolting the units to the floor.
- Electrical supply.
- Cabling to any external peripherals.
- Integration of any accessories.

The stainless steel cabinet houses a motorised head mechanism. The cabinet can be fitted with various tops manufactured from different materials, the standard is stainless steel.

Various end panels are available the standard is stainless steel 80mm wide with a sloped top.