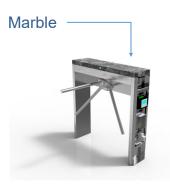

#### **WORK BY OTHERS**

- Bolting the units to the floor.
- Electrical supply.
- Cabling to any external peripherals.
- Integration of any accessories.

The stainless steel cabinet houses a motorised head mechanism. The cabinet can be fitted with various tops manufactured from different materials, the standard is stainless steel.