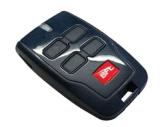

#### **REMOTE FOBS**

1, 2 or 4 button remote control 433.920MHz fobs offer a great solution to enable mobile security to open lanes when they are not by the reception console.