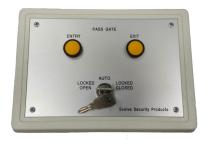

#### **PUSH BUTTONS**

Manufactured to order so that they can have your company name engraved on the aluminium front panel.

The panel is housed in a smart plastic enclosure ideal for mounting on top of or under a reception desk or on a wall.

They are fitted with industrial grade push buttons and key switches to provide simple control of a single or multiple lane systems.

Our standard single lane console is fitted with :-

- 1 No. Momentary push button for ENYTRY.
- 1 No. Momentary push button for FXIT
- 1 No. Key switch for NORMAL/ HOLD OPEN.

The consoles can be bespoke to incorporate extra button and key switches to control multiple lanes.

Photos and information in this brochure are for reference only and may not reflect the actual product. Our brochures and products are subject to change without notice.