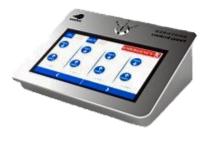

#### **TOUCH SCREEN**

Our reception touch screen console makes it easier for reception and security personnel to: -

- Manage lane configuration.
- Allow ingress and egress of visitors.
- Active emergency hold open function for fire or other types of emergencies.

They are supplied in three options-

- Single lane.
- 1-3 lanes.
- 1-15 lanes.

All consoles are the same size just different firmware. Arrow keys on the bottom of the screen allow you to scroll through the lanes.