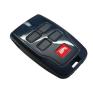

#### **REMOTE FOBS**

1, 2 or 4 button remote control 433.920MHz fobs offer a great solution to enable mobile security to open lanes when they are not by the reception console.