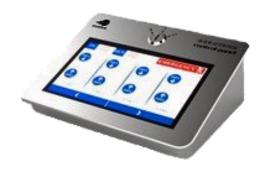

#### **TOUCH SCREEN**

Our reception touch screen console makes it easier for reception and security personnel to: -

- Manage lane configuration.
- Allow ingress and egress of visitors.
- Active emergency hold open function for fire or other types of emergencies.

They are supplied in three options-

- Single lane.
- 1-3 lanes.
- 1-15 lanes.

All consoles are the same size just different firmware. Arrow keys on the bottom of the screen allow you to scroll through the lanes.