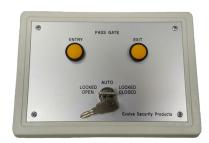

#### **PUSH BUTTONS**

Manufactured to order so that they can have your company name engraved on the aluminium front panel.

The panel is housed in a smart plastic enclosure ideal for mounting on top of or under a reception desk or on a wall.

They are fitted with industrial grade push buttons and key switches to provide simple control of a single or multiple lane systems.

Our standard single lane console is fitted with :-

- 1 No. Momentary push button for ENYTRY.
- 1 No. Momentary push button for FXIT
- 1 No. Key switch for NORMAL/ HOLD OPEN.

The consoles can be bespoke to incorporate extra button and key switches to control multiple lanes.

Photos and information in this brochure are for reference only and may not reflect the actual product. Our brochures and products are subject to change without notice.