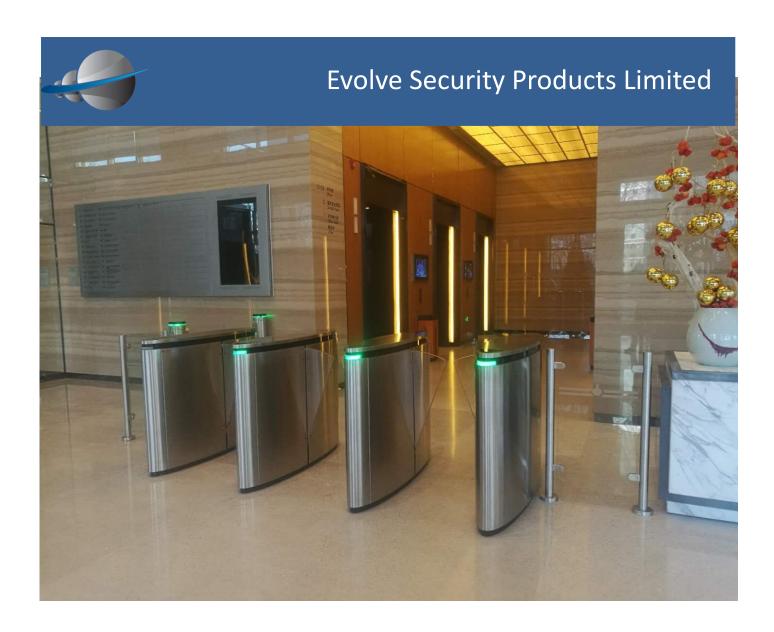

# Reception Control

Our reception and security remote activation consoles and fobs work with all our gates and turnstiles.

They enable receptionist and security guards the facility to allow entry or exit to staff or visitors who don't have the normal access control pass.